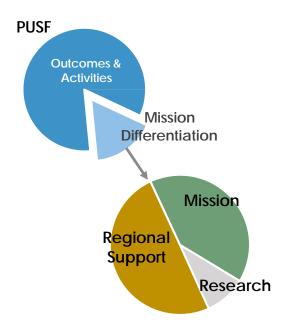

BA/BS only)     Completions by underrepresented students     - Low income student (Pell Grant recipient)     - Underrepresented minority student     - Rural student     - Veteran student     * Completions in priority degree areas     - STEM     - Healthcare     - Bilingual Education | Degrees at all levels are funded: BA/BS through PhDs <sup>2</sup> , including graduate certificates     Cost-weighting adjustments are made to reflect program duration and type (CIP code)     Additional weighting awarded for BA/BS degrees earned by underrepresented students and degrees in high-demand and high-reward areas     Allocations for transfer students are discounted relative to non-transfer students |

Notes: All data is three-year rolling average. Non-resident PhDs are treated as resident PhDs.











## **OUTCOMES BASED FUNDING (OBF)**









### **Targeted Populations**

Additional weighting applied to Bachelor degree completions by students who identify as members of <u>one or more</u> of the following student populations:

- > Low-income
- > Underrepresented minority
  - American Indian/Alaskan Native
  - > Hispanic
  - Pacific Islander
  - ➤ Black
  - > African American
- > Rural
- > Veteran





## **ACTIVITY BASED FUNDING (SCH)**





# **SOU SSCM Quarterly Distribution**



| FY 19 SOU DISTRIBUTION SCHEDULE      |             |             |             |             |              |  |  |  |  |
|--------------------------------------|-------------|-------------|-------------|-------------|--------------|--|--|--|--|
|                                      | Q5: July    |