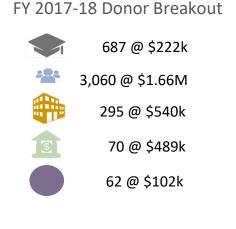

#### SOU Foundation Update

Janet Fratella provided a fundraising update, saying the SOU Foundation has raised \$2.7 million as of the end of May against a goal of \$3.2 million. The donor base supports scholarships, capital projects, academic programs and public outreach, in addition to some unrestricted gifts.