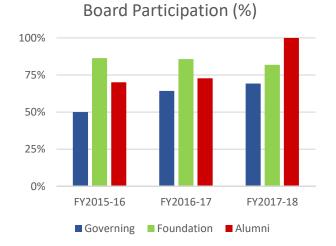

#### SOU Foundation Update

Janet Fratella provided a fundraising update, saying the SOU Foundation has raised \$2.7 million as of the end of May against a goal of \$3.2 million. The donor base supports scholarships, capital projects, academic programs and public outreach, in addition to some unrestricted gifts.