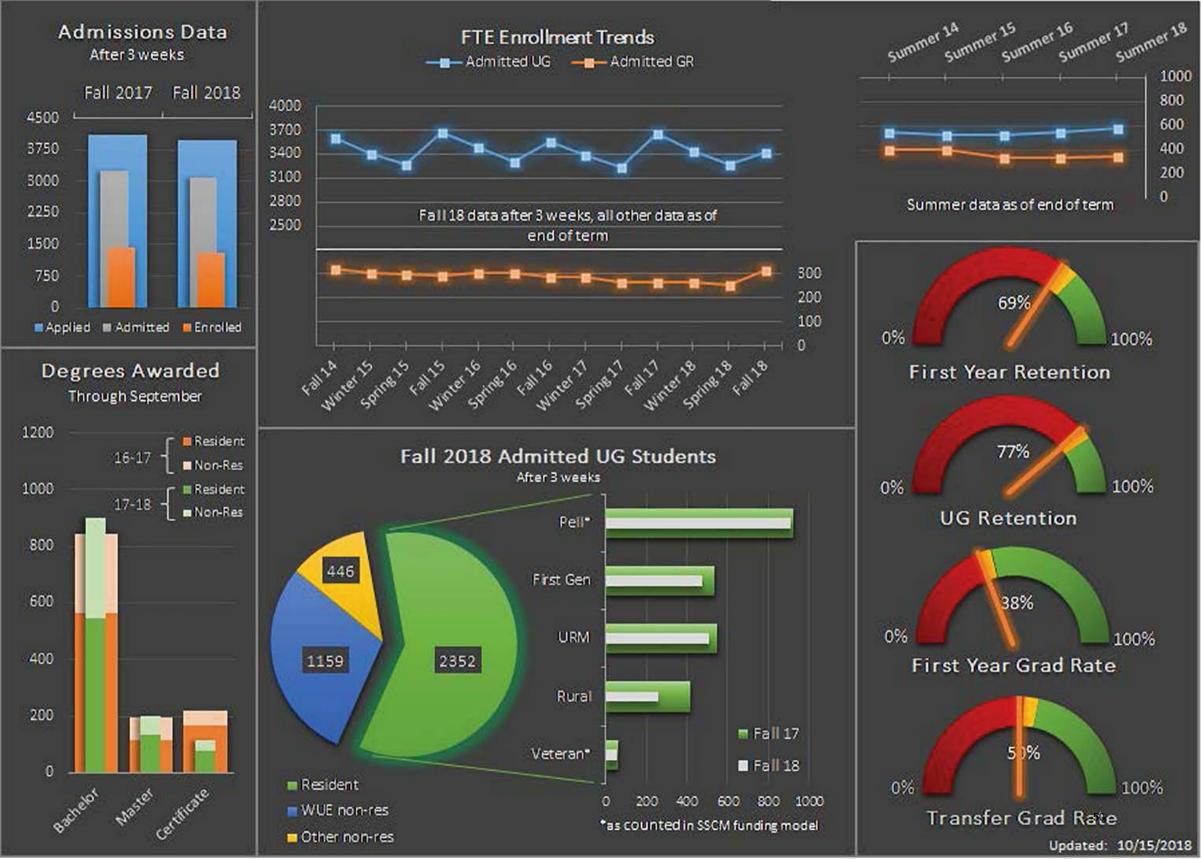

#### **Enrollment Update**

Dr. Blaine Steensland highlighted figures included in the meeting materials. He said the applicant figures for freshmen students will not change much but those for transfer students will. There is a gap between the admits and the confirmed rates, but that gap is closing down. Dr. Steensland mentioned the decline in the transfer rate of international students.

Discussing enrollment projections, Dr. Steensland said they used a new predictive model, which combines several factors but relies heavily on the application data. Enrollment has been relatively stable in the past several years and looking to the future. The enrollment and budget models come from different vantage points but are

very close in their projections, which suggests that they both serve as reliable analytical tools. However, the enrollment model does not capture new initiatives, degree programs, and activities that strengthen enrollment.

Dr. Steensland addressed the enrollment management process. It includes a council of approximately 25 individuals with six standing committees that will address fundamental areas from marketing to new programs, work with underrepresented and underserved students, and look at initiatives that will address recruitment and persistence. The council will create a plan with long-and short-term goals and initiatives and will provide ongoing assessment.

Responding to Trustee Clough's inquiry, Dr. Steensland said the perception survey will provide a baseline understanding of how key public groups look at SOU and how SOU may want to influence that through messaging and outreach. In subsequent years, it would provide a baseline to evaluate whether strategies are successful.

Responding to Trustee Santos's inquiry, discussion ensued on the retention rate, its projected decrease in future years, factors that impact the rate, and the importance of retention.