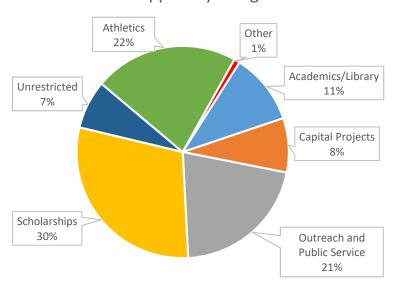

#### SOU Foundation Update

Janet Fratella provided a fundraising update, saying the SOU Foundation has raised \$2.7 million as of the end of May against a goal of \$3.2 million. The donor base supports scholarships, capital projects, academic programs and public outreach, in addition to some unrestricted gifts.