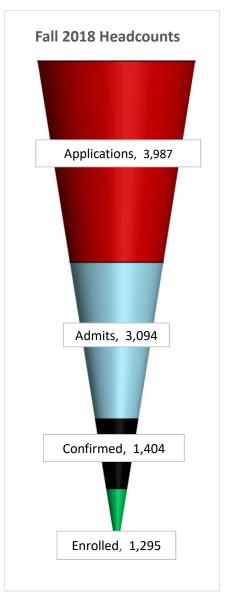

#### **Enrollment Update**

Dr. Blaine Steensland highlighted figures included in the meeting materials. He said the applicant figures for freshmen students will not change much but those for transfer students will. There is a gap between the admits and the confirmed rates, but that gap is closing down. Dr. Steensland mentioned the decline in the transfer rate of international students.

Discussing enrollment projections, Dr. Steensland said they used a new predictive model, which combines several factors but relies heavily on the application data. Enrollment has been relatively stable in the past several years and looking to the future. The enrollment and budget models come from different vantage points but are

very close in their projections, which suggests that they both serve as reliable analytical tools. However, the enrollment model does not capture new initiatives, degree programs, and activities that strengthen enrollment.