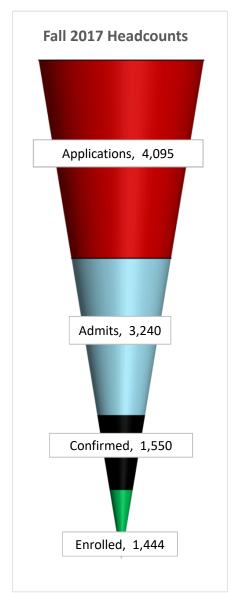

#### **Enrollment Update**

Dr. Blaine Steensland highlighted figures included in the meeting materials. He said the applicant figures for freshmen students will not change much but those for transfer students will. There is a gap between the admits and the confirmed rates, but that gap is closing down. Dr. Steensland mentioned the decline in the transfer rate of international students.

Discussing enrollment projections, Dr. Steensland said they used a new predictive model, which combines several factors but relies heavily on the application data. Enrollment has been relatively stable in the past several years and looking to the future. The enrollment and budget models come from different vantage points but are

very close in their projections, which suggests that they both serve as reliable analytical tools. However, the enrollment model does not capture new initiatives, degree programs, and activities that strengthen enrollment.