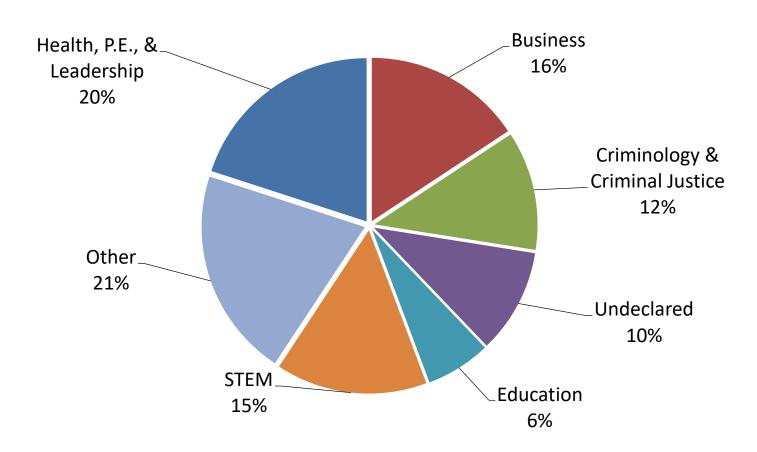

## Amendment to Student Incidental Fee for AY 2018-19

## What is Changing?

(3) A one-time Matriculation Fee of \$300 is assessed to all new and transfer students for admissions, advising, orientation, academic support services, and housing application