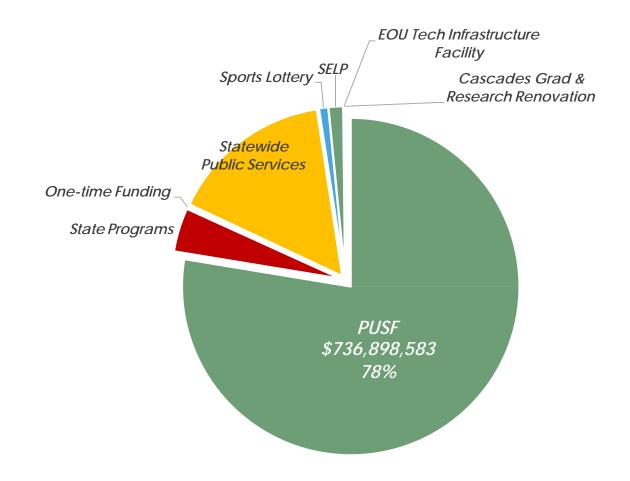

uld any arise.
- Six Year Review A comprehensive review will be conducted with stakeholders to ensure the SSCM continues to appropriately align state funding with state priorities and the evolving institutional context.
- **Evaluation** HECC will conduct yearly reviews focusing on the academic quality, productivity and financial integrity of the public universities.



## SSCM Learning Road Map



- Overview (Higher Education Coordinating Commission (HECC) presentation)
  - ➤ High-level overview and current Fiscal Year (FY) 18-19 True-up Allocation (this session)
  - Deeper dive on why model limits SOU (January 2019)

### • References:

https://www.oregon.gov/highered/institutionsprograms/public/Pages/university-funding-model-technicalresources.aspx

# 2017-19 PUBLIC UNIVERSITY FUNDING





2017-19 Total Public University Funding \$1,121,617,063 2017-19 Total Public University Funding for distribution \$936,504,998



2

# SSCM Funding Category Summary



|                                       | SSCM FUNDING                                                                                                                                                                                                                                                                                                                                                                                      | CATEGORY SUMMARY