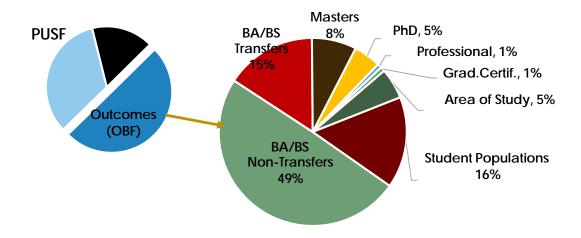

nted students     - Low income student (Pell Grant recipient)     - Underrepresented minority student     - Rural student     - Veteran student     * Completions in priority degree areas     - STEM     - Healthcare     - Bilingual Education | Degrees at all levels are funded: BA/BS through PhDs <sup>2</sup> , including graduate certificates     Cost-weighting adjustments are made to reflect program duration and type (CIP code)     Additional weighting awarded for BA/BS degrees earned by underrepresented students and degrees in high-demand and high-reward areas     Allocations for transfer students are discounted relative to non-transfer students |

Notes: All data is three-year rolling average. Non-resident PhDs are treated as resident PhDs.











## **OUTCOMES BASED FUNDING (OBF)**









### **Targeted Populations**

Additional weighting applied to Bachelor degree completions by students who identify as members of <u>one or more</u> of the following student populations:

- > Low-income
- > Underrepresented minority
  - American Indian/Alaskan Native
  - > Hispanic
  - Pacific Islander
  - ➤ Black
  - > African American
- > Rural
- > Veteran





## **ACTIVITY BASED FUNDING (SCH)**





# **SOU SSCM Quarterly Distribution**



| FY 19 SOU DISTRIBUTION SCHEDULE      |             |             |             |             |              |  |  |  |  |
|--------------------------------------|-------------|-------------|-------------|-------------|--------------|--|--|--|--|
|                                      | Q5: July    | Q6: October | Q7: January | Q8: April   |