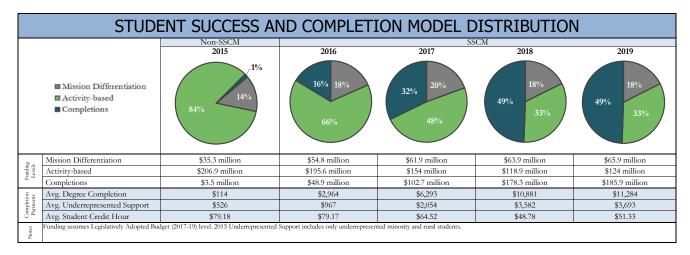

Mr. Denney then discussed state support, saying he believes the Student Success and Completion Model is unfavorable to all the regional universities. However, because of SOU's recent strong graduation numbers and increased enrollment of resident students, there may be an increase in state funding based on that model.